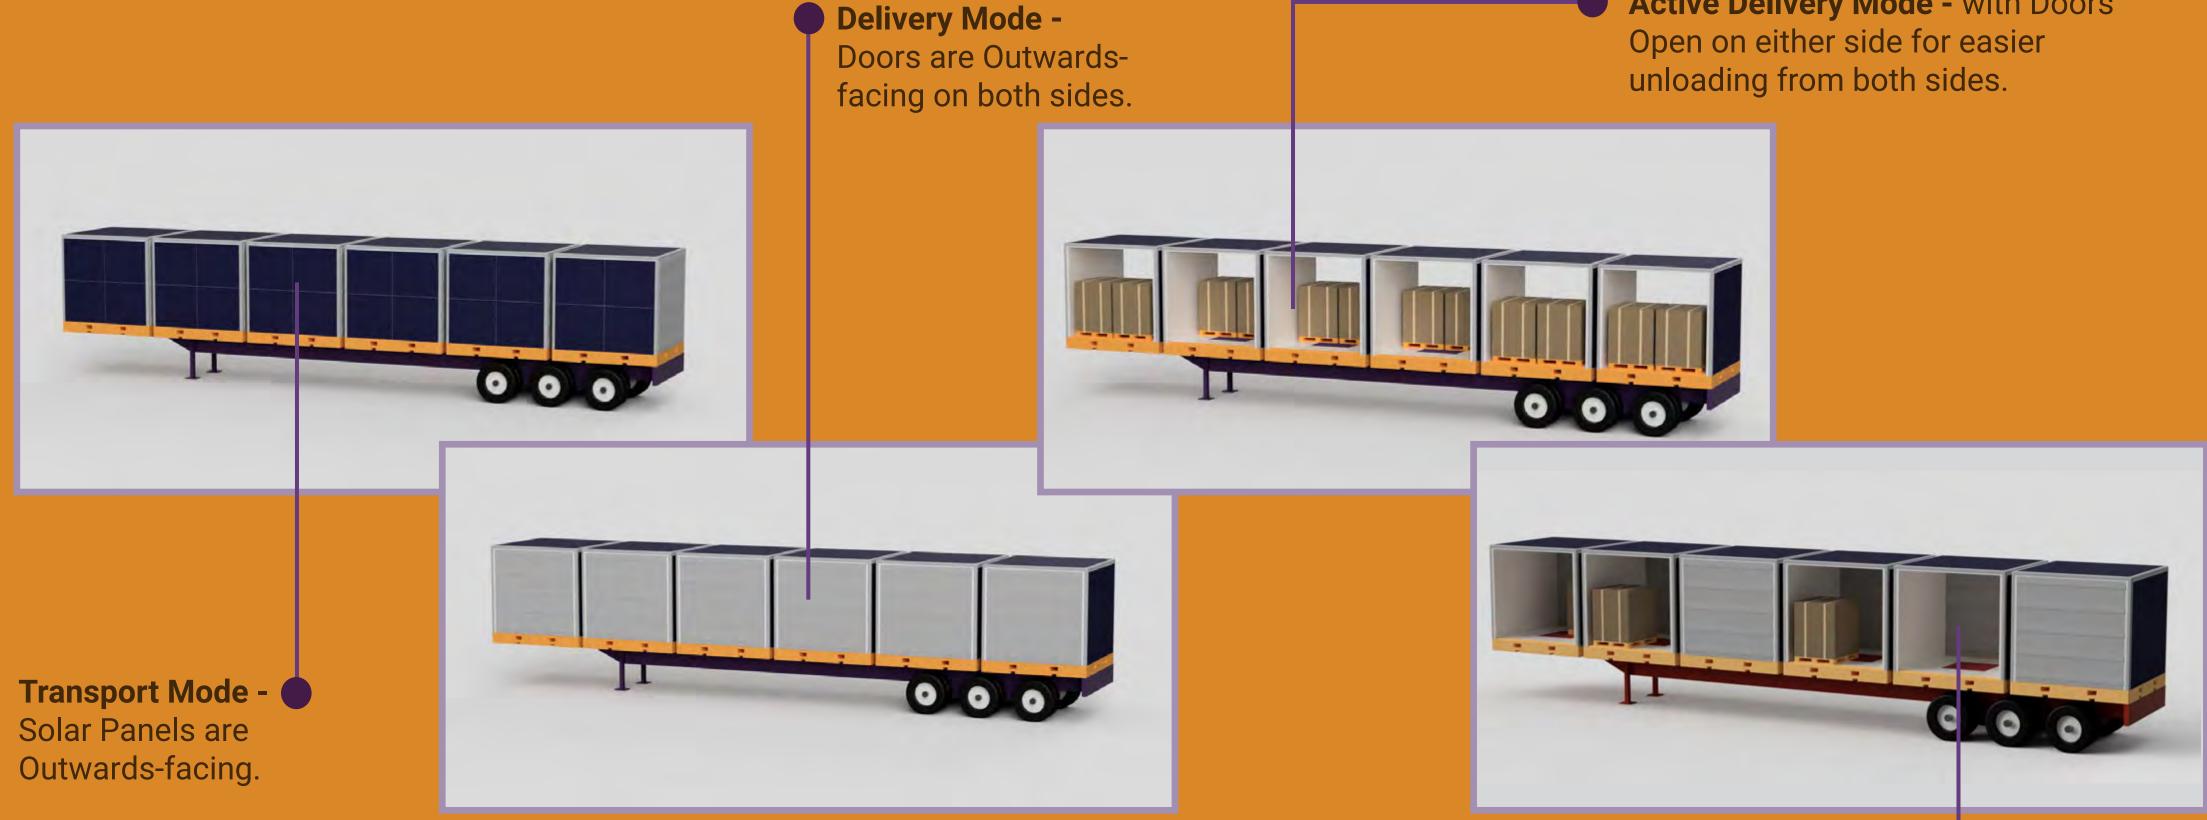

# The Many Uses of the Cube

Active Delivery Mode - with Doors

**Regional Haul** Loading & Unloading -Modes