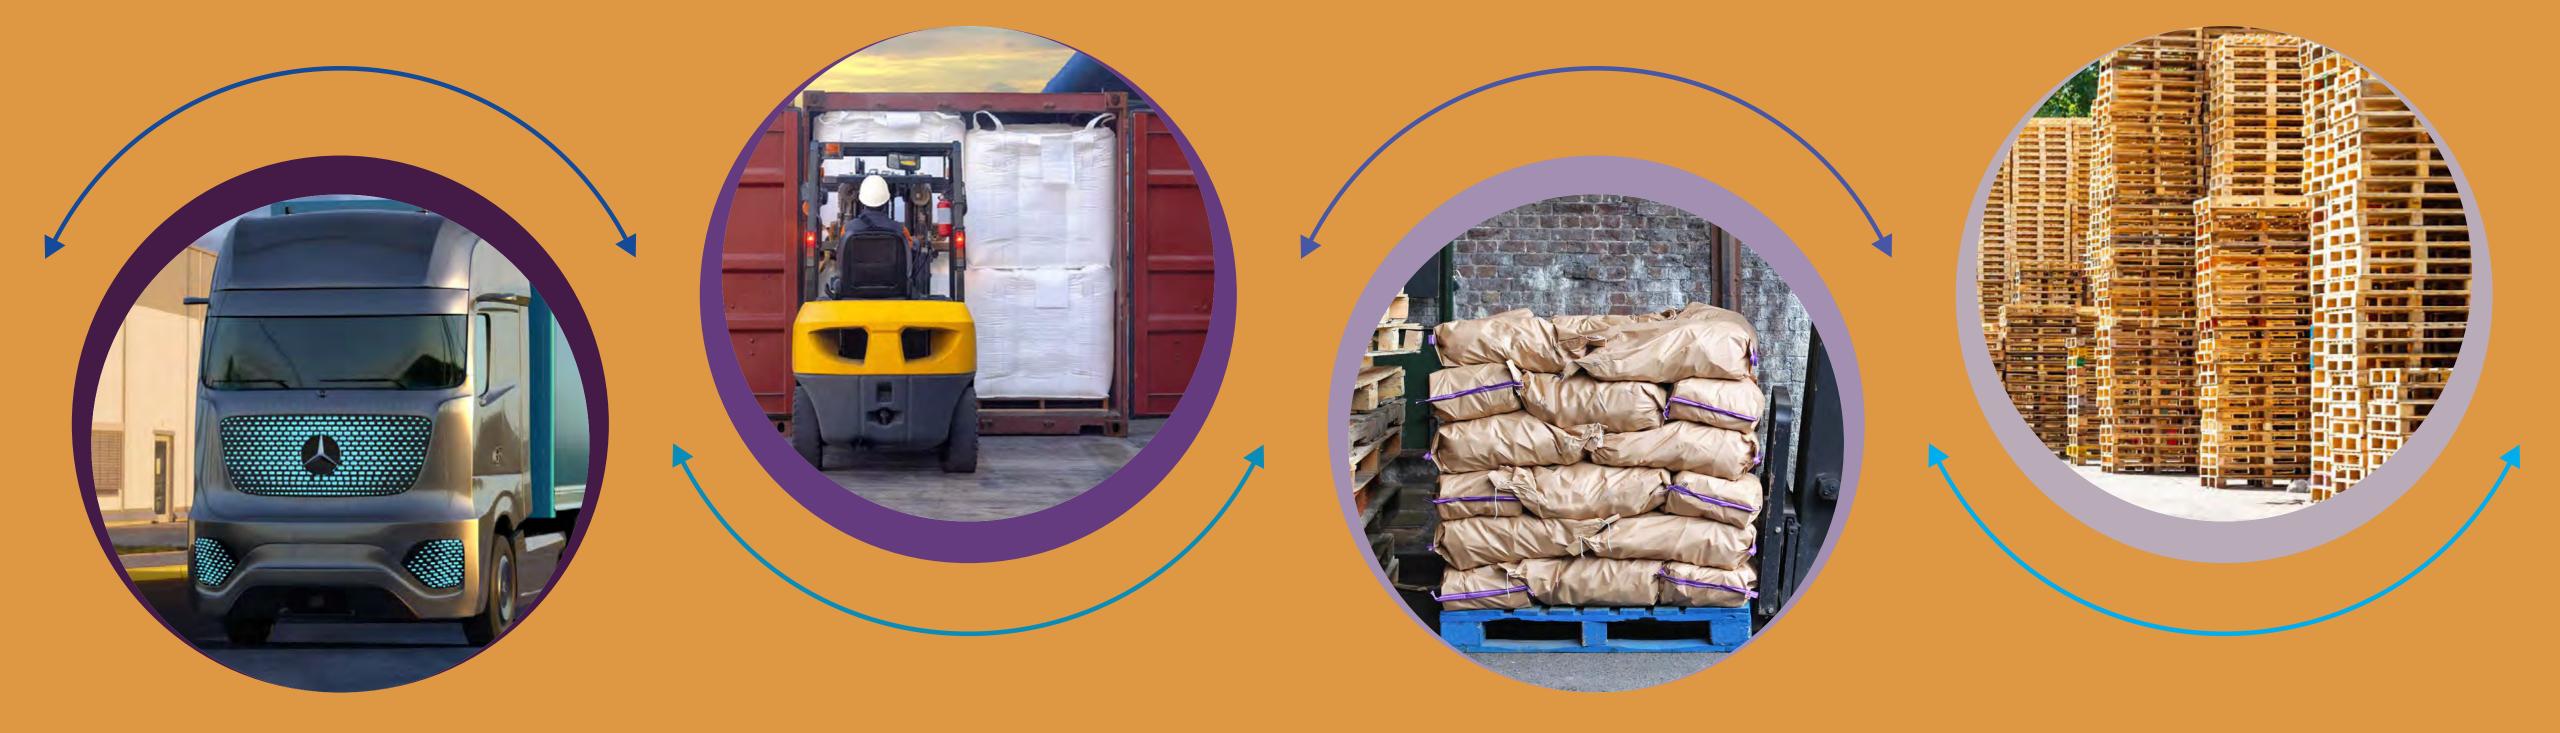

# The Many Uses of the Cube

Active Delivery Mode - with Doors

**Regional Haul** Loading & Unloading -Modes