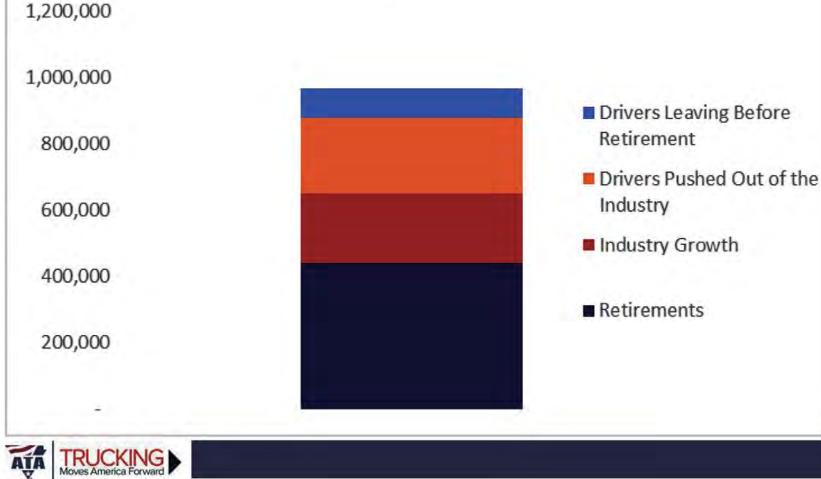

#### Driver Shortage Update 2021

#### Truck Driver Shortage

## **Driver Shortages;**

IN 2030 THE ATA ESTIMATES THE INDUSTRY WILL BE 160,000 DRIVERS SHORT TO MEET THE DEMAND

14% of ag production in developed economies is wasted between harvest and the distribution center or retail outlet or consumption. This can be as high as 50% in developing economies.