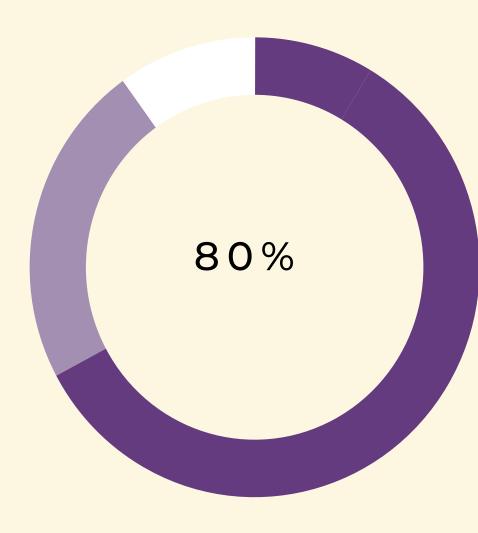

## TOTAL ADDRESSABLE MARKET IN USA

72% of goods by ton moved in the US are moved by truck

80% of goods by revenue moved in the US are moved by truck

The Pallet was developed in the 1940's and yet, Trucks are still loaded/unloaded in the same way trucks did in the 1920's when the dry van trailer was born