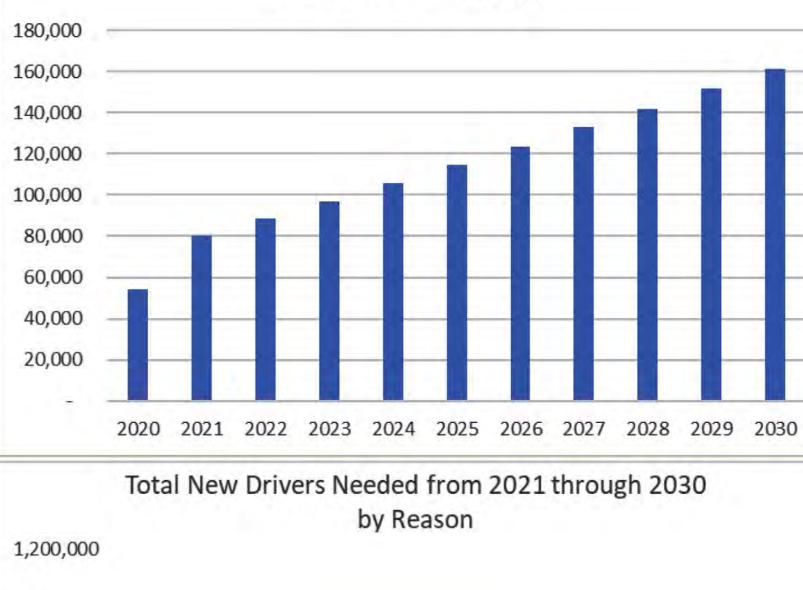

#### Driver Shortage Update 2021

#### Truck Driver Shortage

## **Driver Shortages;**

IN 2030 THE ATA ESTIMATES THE INDUSTRY WILL BE 160,000 DRIVERS SHORT TO MEET THE DEMAND

14% of ag production in developed economies is wasted between harvest and the distribution center or retail outlet or consumption. This can be as high as 50% in developing economies.