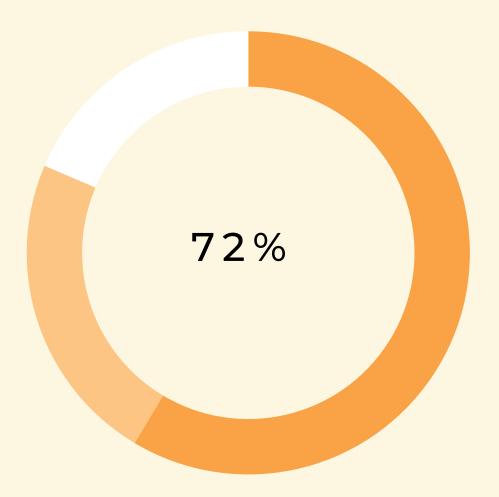

## TOTAL ADDRESSABLE MARKET IN USA

72% of goods by ton moved in the US are moved by truck

80% of goods by revenue moved in the US are moved by truck

The Pallet was developed in the 1940's and yet, Trucks are still loaded/unloaded in the same way trucks did in the 1920's when the dry van trailer was born